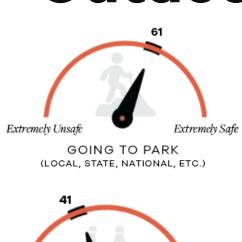

### Travelers Continue to Favor Outdoor Travel Activities.

### Travelers Continue to Favor Outdoor Travel Activities.

SPORTING EVENT

AMUSEMENT PARK

CONCERT/FESTIVAL

BAR/RESTAURANT

ATTENDING THEATRICAL PERFORMANCE OR MOVIE

ATTENDING INDOOR SPORTING EVENT