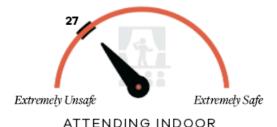

#### Dining & Entertainment

### Travelers Continue to Favor Outdoor Travel Activities.

### Travelers Continue to Favor Outdoor Travel Activities.

SPORTING EVENT

AMUSEMENT PARK

CONCERT/FESTIVAL

BAR/RESTAURANT

ATTENDING THEATRICAL PERFORMANCE OR MOVIE

ATTENDING INDOOR SPORTING EVENT