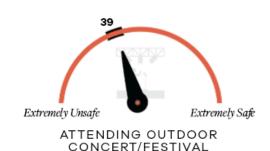

### Travelers Continue to Favor Outdoor Travel Activities.

### Travelers Continue to Favor Outdoor Travel Activities.

SPORTING EVENT

AMUSEMENT PARK

CONCERT/FESTIVAL

BAR/RESTAURANT

ATTENDING THEATRICAL PERFORMANCE OR MOVIE

ATTENDING INDOOR SPORTING EVENT