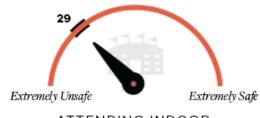

#### Dining & Entertainment

### Travelers Continue to Favor Outdoor Travel Activities.

### Travelers Continue to Favor Outdoor Travel Activities.

SPORTING EVENT

AMUSEMENT PARK

CONCERT/FESTIVAL

BAR/RESTAURANT

ATTENDING THEATRICAL PERFORMANCE OR MOVIE

ATTENDING INDOOR SPORTING EVENT