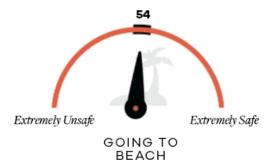

### Travelers Continue to Favor Outdoor Travel Activities.

### Travelers Continue to Favor Outdoor Travel Activities.

SPORTING EVENT

AMUSEMENT PARK

CONCERT/FESTIVAL

BAR/RESTAURANT

ATTENDING THEATRICAL PERFORMANCE OR MOVIE

ATTENDING INDOOR SPORTING EVENT