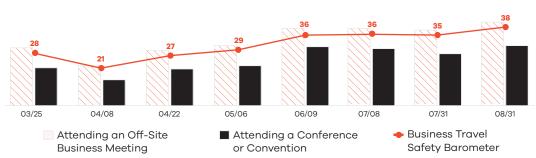

#### **Business Travel**

### After Months of Stagnation, Business Travel Safety Score Shows Improvement.

### After Months of Stagnation, Business Travel Safety Score Shows Improvement.

ATTENDING AN OFF-SITE BUSINESS MEETING

ATTENDING A CONFERENCE OR CONVENTION