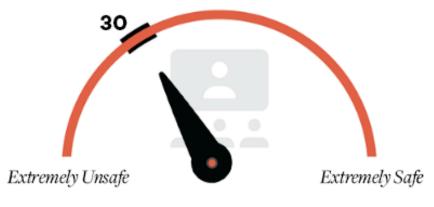

#### **Business Travel**

### After Months of Stagnation, Business Travel Safety Score Shows Improvement.

### After Months of Stagnation, Business Travel Safety Score Shows Improvement.

ATTENDING AN OFF-SITE BUSINESS MEETING

ATTENDING A CONFERENCE OR CONVENTION