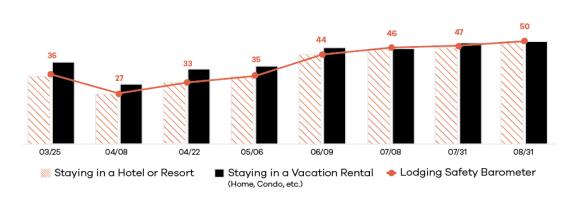

### Lodging Safety Score Hits 50 For First Time.

### Lodging Safety Score Hits 50 For First Time.

STAYING IN A HOTEL OR RESORT

STAYING IN A VACATION RENTAL