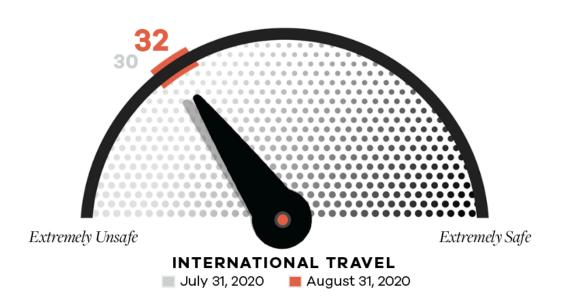

# Travelers Cite Increasing Sense of Safety in Spite of COVID-19 Trends.

Even as the COVID-19 pandemic continues to disrupt a return to workplaces, schools and sports arenas across the country, travelers report an increasing sense of safety with most types of travel activities in the most recent MMGY Travel Safety Barometer report. While barometer scores remain depressed overall compared to what we would typically expect in "normal times," travelers seem to be adapting to the risks and safety scores continue to tick upwards.