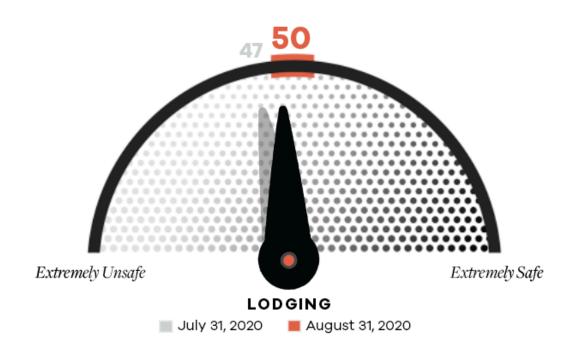

### Lodging Safety Score Hits 50 For First Time.

### Lodging Safety Score Hits 50 For First Time.

STAYING IN A HOTEL OR RESORT

STAYING IN A VACATION RENTAL