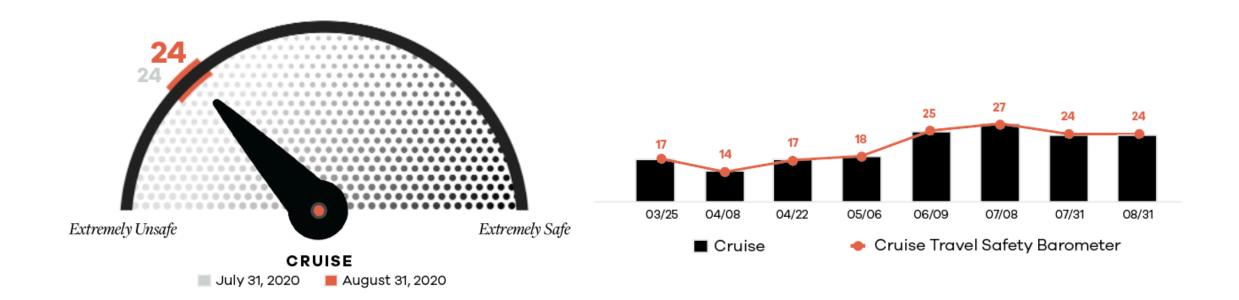

st Time.







### Lodging Safety Score Hits 50 For First Time.



STAYING IN A HOTEL OR RESORT



STAYING IN A VACATION RENTAL



#### **Business Travel**



### After Months of Stagnation, Business Travel Safety Score Shows Improvement.







### After Months of Stagnation, Business Travel Safety Score Shows Improvement.



ATTENDING AN OFF-SITE BUSINESS MEETING



ATTENDING A CONFERENCE OR CONVENTION



#### Dining & Entertainment



### Travelers Continue to Favor Outdoor Travel Activities.





### Travelers Continue to Favor Outdoor Travel Activities.





SPORTING EVENT









AMUSEMENT PARK



CONCERT/FESTIVAL

BAR/RESTAURANT





ATTENDING THEATRICAL PERFORMANCE OR MOVIE

ATTENDING INDOOR SPORTING EVENT



#### Cruise



### Travelers Are Still Concerned About Cruise Safety.







#### **Brian Klein**

Senior Business Strategists bklein@MMGY.com