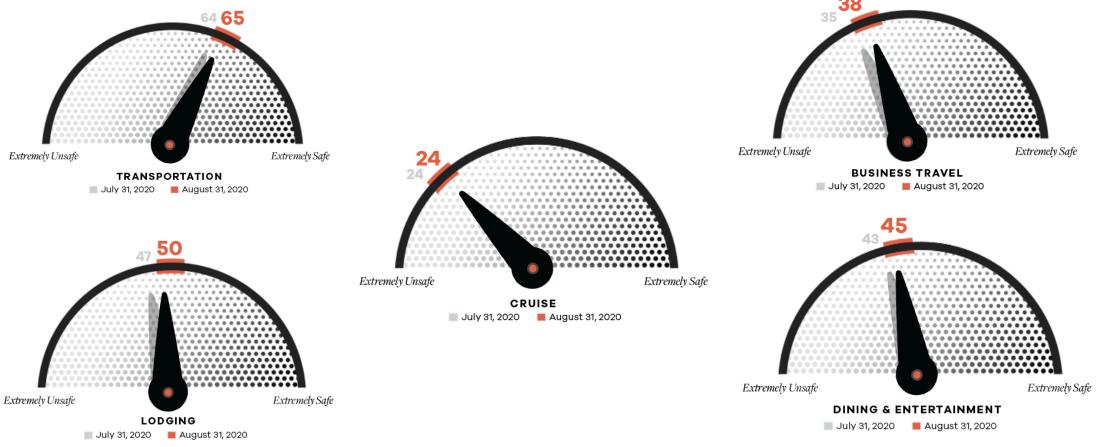

### Transportation Safety Score Continues to Rise.

### Transportation Safety Score Continues to Rise.

TRAVELING BY TRAIN/RAIL

Extremely Safe

Extremely Unsafe

### Lodging Safety Score Hits 50 For First Time.

### Lodging Safety Score Hits 50 For First Time.

STAYING IN A HOTEL OR RESORT

STAYING IN A VACATION RENTAL

### After Months of Stagnation, Business Travel Safety Score Shows Improvement.

### After Months of Stagnation, Business Travel Safety Score Shows Improvement.

ATTENDING AN OFF-SITE BUSINESS MEETING

ATTENDING A CONFERENCE OR CONVENTION

### Travelers Continue to Favor Outdoor Travel Activities.

### Travelers Continue to Favor Outdoor Travel Activities.

SPORTING EVENT

AMUSEMENT PARK

CONCERT/FESTIVAL

BAR/RESTAURANT

ATTENDING THEATRICAL PERFORMANCE OR MOVIE

ATTENDING INDOOR SPORTING EVENT

### Travelers Are Still Concerned About Cruise Safety.