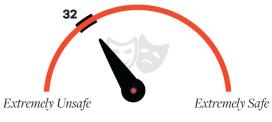

#### Dining & Entertainment

### Travelers Continue to Favor Outdoor Travel Activities.

### Travelers Continue to Favor Outdoor Travel Activities.

SPORTING EVENT

AMUSEMENT PARK

CONCERT/FESTIVAL

BAR/RESTAURANT

ATTENDING THEATRICAL PERFORMANCE OR MOVIE

ATTENDING INDOOR SPORTING EVENT