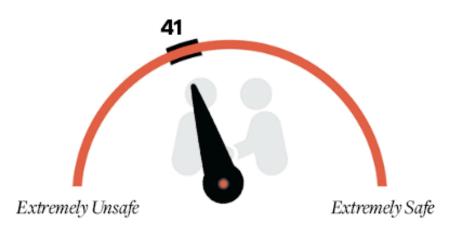

#### Transportation

### Transportation Safety Score Continues to Rise.

### Transportation Safety Score Continues to Rise.

TRAVELING BY TRAIN/RAIL

Extremely Safe

Extremely Unsafe