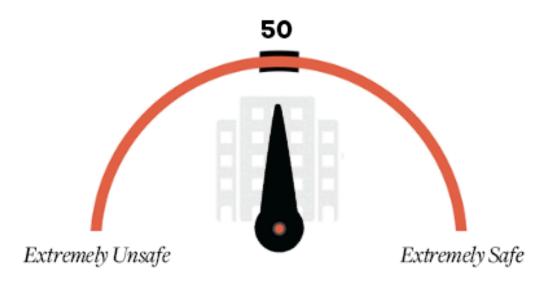

### Lodging

### Lodging Safety Score Hits 50 For First Time.

### Lodging Safety Score Hits 50 For First Time.

STAYING IN A HOTEL OR RESORT

STAYING IN A VACATION RENTAL