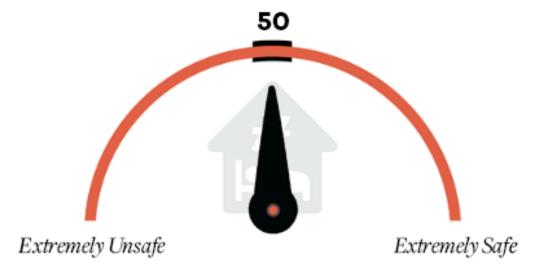

### Lodging

### Lodging Safety Score Hits 50 For First Time.

### Lodging Safety Score Hits 50 For First Time.

STAYING IN A HOTEL OR RESORT

STAYING IN A VACATION RENTAL