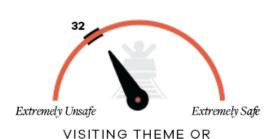

#### Dining & Entertainment

### Travelers Continue to Favor Outdoor Travel Activities.

### Travelers Continue to Favor Outdoor Travel Activities.

SPORTING EVENT

AMUSEMENT PARK

CONCERT/FESTIVAL

BAR/RESTAURANT

ATTENDING THEATRICAL PERFORMANCE OR MOVIE

ATTENDING INDOOR SPORTING EVENT