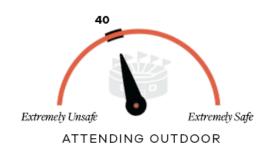

### Travelers Continue to Favor Outdoor Travel Activities.

### Travelers Continue to Favor Outdoor Travel Activities.

SPORTING EVENT

AMUSEMENT PARK

CONCERT/FESTIVAL

BAR/RESTAURANT

ATTENDING THEATRICAL PERFORMANCE OR MOVIE

ATTENDING INDOOR SPORTING EVENT