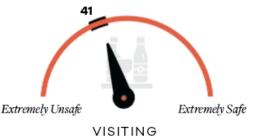

### Travelers Continue to Favor Outdoor Travel Activities.

### Travelers Continue to Favor Outdoor Travel Activities.

SPORTING EVENT

AMUSEMENT PARK

CONCERT/FESTIVAL

BAR/RESTAURANT

ATTENDING THEATRICAL PERFORMANCE OR MOVIE

ATTENDING INDOOR SPORTING EVENT