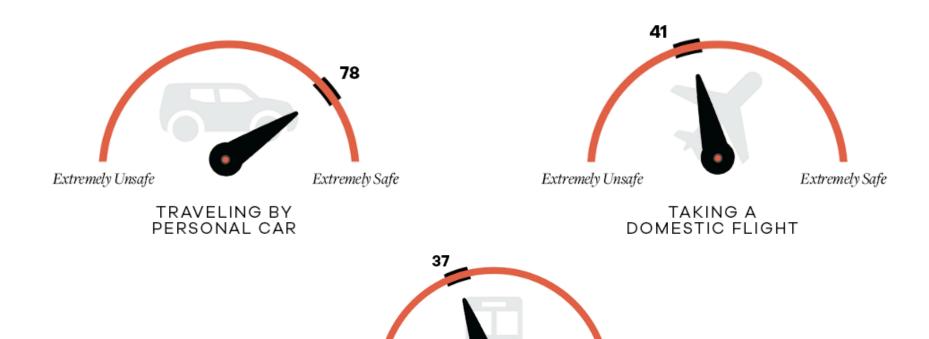

### Transportation Safety Score Continues to Rise.

### Transportation Safety Score Continues to Rise.

TRAVELING BY TRAIN/RAIL

Extremely Safe

Extremely Unsafe