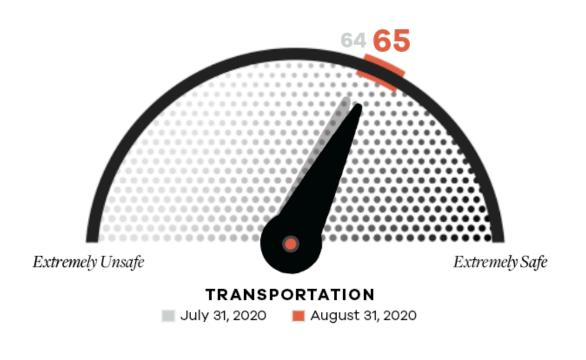

### Transportation Safety Score Continues to Rise.

### Transportation Safety Score Continues to Rise.

TRAVELING BY TRAIN/RAIL

Extremely Safe

Extremely Unsafe