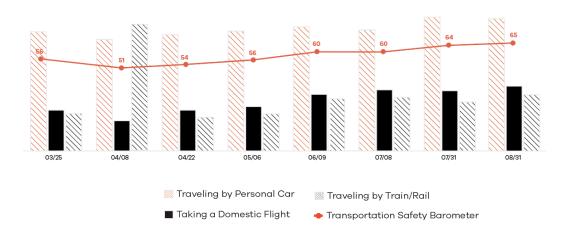

### Transportation Safety Score Continues to Rise.

### Transportation Safety Score Continues to Rise.

TRAVELING BY TRAIN/RAIL

Extremely Safe

Extremely Unsafe