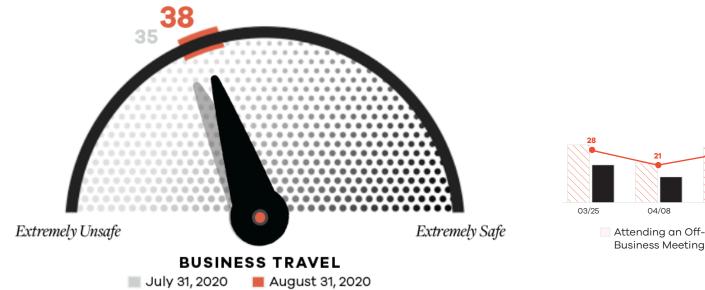

#### **Business Travel**

### After Months of Stagnation, Business Travel Safety Score Shows Improvement.

### After Months of Stagnation, Business Travel Safety Score Shows Improvement.

ATTENDING AN OFF-SITE BUSINESS MEETING

ATTENDING A CONFERENCE OR CONVENTION