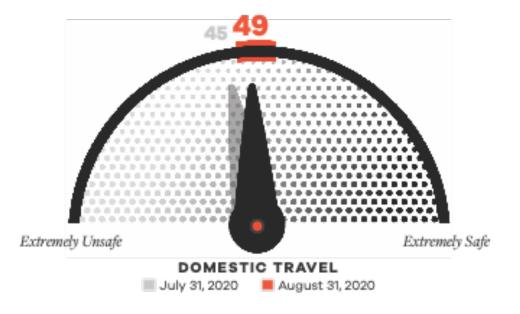

# Travelers Cite Increasing Sense of Safety in Spite of COVID-19 Trends.

Even as the COVID-19 pandemic continues to disrupt a return to workplaces, schools and sports arenas across the country, travelers report an increasing sense of safety with most types of travel activities in the most recent MMGY Travel Safety Barometer report. While barometer scores remain depressed overall compared to what we would typically expect in "normal times," travelers seem to be adapting to the risks and safety scores continue to tick upwards.