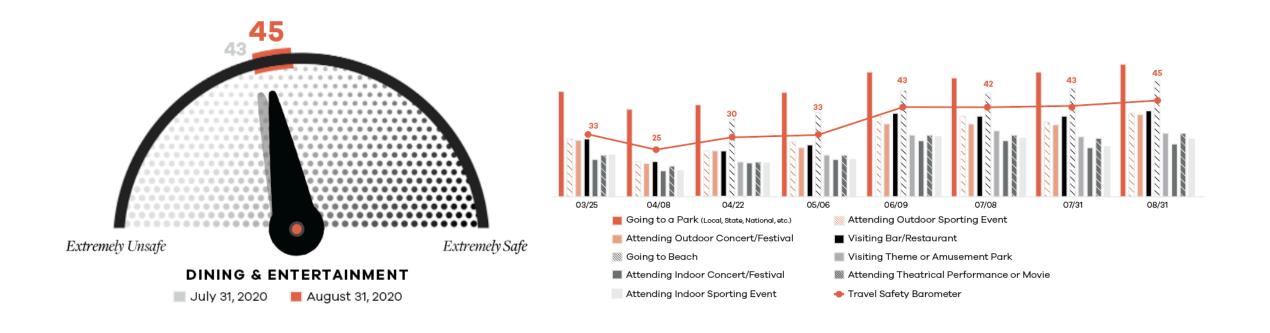

#### Dining & Entertainment

### Travelers Continue to Favor Outdoor Travel Activities.

### Travelers Continue to Favor Outdoor Travel Activities.

SPORTING EVENT

AMUSEMENT PARK

CONCERT/FESTIVAL

BAR/RESTAURANT

ATTENDING THEATRICAL PERFORMANCE OR MOVIE

ATTENDING INDOOR SPORTING EVENT